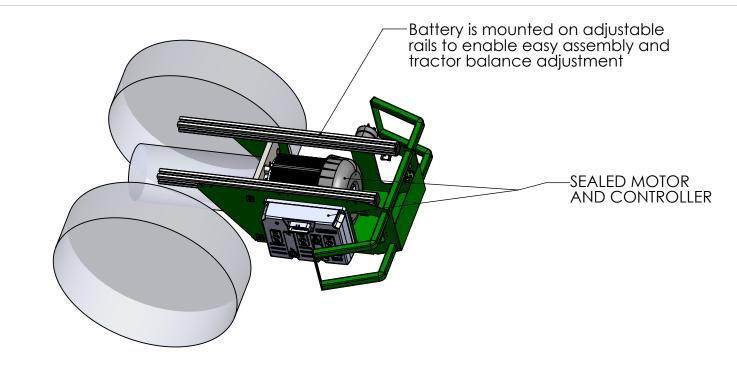

#### FEATURES

# **MOTOR UNIT**

| Туре                  | Permanent Magnent AC (PMAC) |
|-----------------------|-----------------------------|
| Sensors               | Encoder and Temp            |
| Efficiency            | 85-90%                      |
| Rated Power           | 8.4 kW (11.25 HP)           |
| Max Torque            | 28 Nm                       |
| Mesh/Creep Speed Zone | 50-250 RPM                  |
| Full Speed Zone       | 720-3600 RPM                |
| Construction          | Sealed                      |
| Weight                | 66 LBs                      |
|                       |                             |