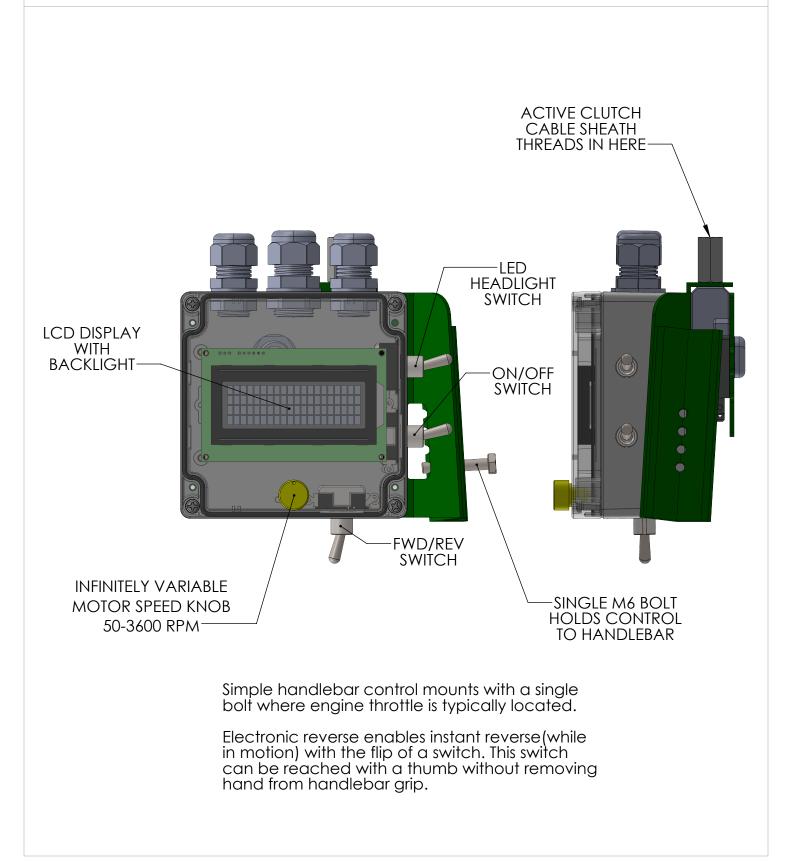

|                  |

# **MOTOR UNIT**

| Туре                  | Permanent Magnent AC (PMAC) |
|-----------------------|-----------------------------|
| Sensors               | Encoder and Temp            |
| Efficiency            | 85-90%                      |
| Rated Power           | 8.4 kW (11.25 HP)           |
| Max Torque            | 28 Nm                       |
| Mesh/Creep Speed Zone | 50-250 RPM                  |
| Full Speed Zone       | 720-3600 RPM                |
| Construction          | Sealed                      |
| Weight                | 66 LBs                      |
|                       |                             |

### USER CONTROL FEATURES



## Propel your **tractor** and **full library of implements** into the electric era

www.ewalkpower.com



ASSEMBLED POWER UNIT DIMENSIONS



### Propel your **tractor** and **full library of implements** into the electric era

www.ewalkpower.com