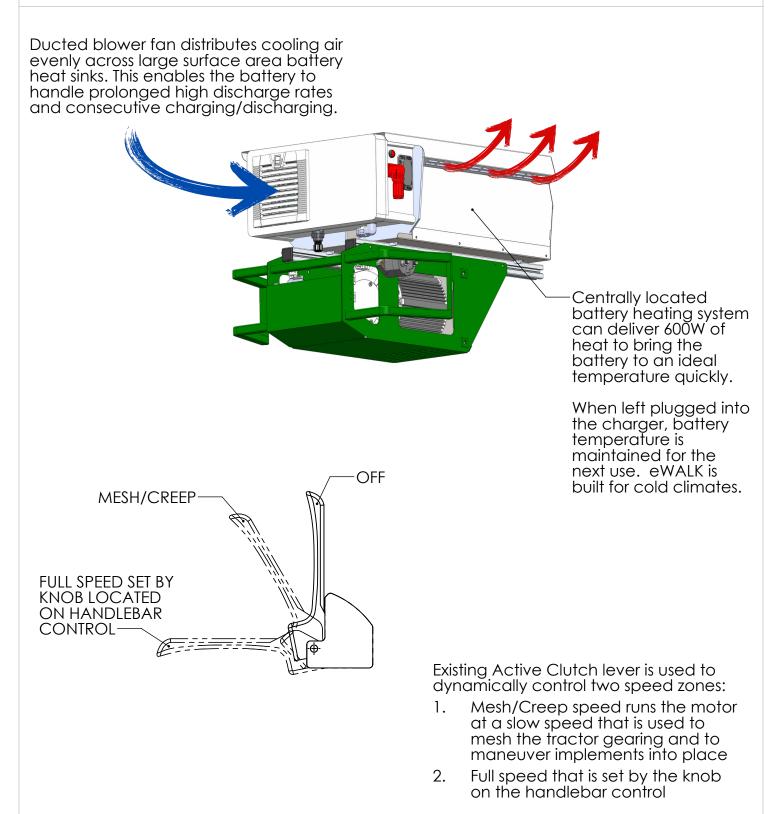

#### FEATURES

## BATTERY

| Chemistry                     | LiFePO4 (LFP)    |
|-------------------------------|------------------|
| Nominal Voltage               | 48 V             |
| Pack Capacity                 | 60 Ah / 2.88 kWh |
| Max Continuous Discharge Rate | 180 A            |
| Charging Time (From 0%)       | 3 hr             |
| Battery Heater Power          | 600 W            |
| Weight                        | 102 LBs          |
|                               |                  |

### USER CONTROL FEATURES